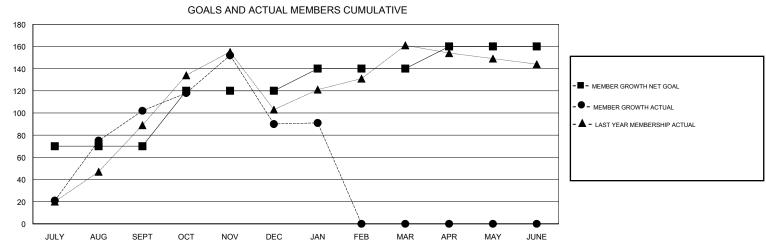

## District 310 D

Results as of: 01/31/2018

| DROPPED CLUBS: 1  DROPPED MEMBERS |     | 21 CLUBS OF 74 ADDED 1 OR MORE NEW MEMBERS | GENDER DISTRIBUTION  MALE 1,076 (63.11%)  FEMALE 629 (36.89%)  Women Percentage Fiscal Year Goal: 50% |    |
|-----------------------------------|-----|--------------------------------------------|-------------------------------------------------------------------------------------------------------|----|
| DECEASED                          | 5   | CLICK HERE FOR CUMULATIVE  MEMBERSHIP DATA | TOTAL FAMILY UNIT MEMBERS                                                                             | 50 |
| CLUB CANCELLED                    | 26  |                                            |                                                                                                       |    |
| OTHER                             | 91  |                                            | FAMILY MEMBERS PAYING HALF DUES                                                                       | 30 |
| TOTAL                             | 122 |                                            |                                                                                                       |    |