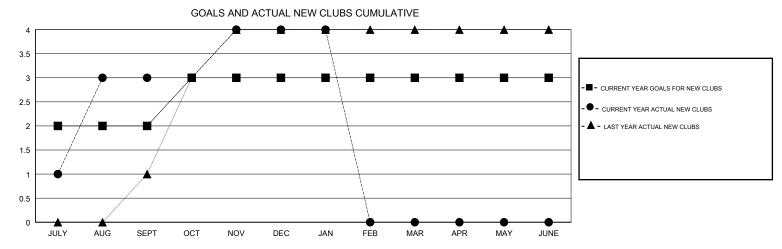

## District 310 D

Results as of: 01/31/2018

| DROPPED CLUBS: 1  DROPPED MEMBERS |     | 21 CLUBS OF 74 ADDED 1 OR MORE NEW MEMBERS | GENDER DISTRIBUTION  MALE 1,076 (63.11%)  FEMALE 629 (36.89%)  Women Percentage Fiscal Year Goal: 50% |    |
|-----------------------------------|-----|--------------------------------------------|-------------------------------------------------------------------------------------------------------|----|
| DECEASED                          | 5   | CLICK HERE FOR CUMULATIVE  MEMBERSHIP DATA | TOTAL FAMILY UNIT MEMBERS                                                                             | 50 |
| CLUB CANCELLED                    | 26  |                                            |                                                                                                       |    |
| OTHER                             | 91  |                                            | FAMILY MEMBERS PAYING HALF DUES                                                                       | 30 |
| TOTAL                             | 122 |                                            |                                                                                                       |    |