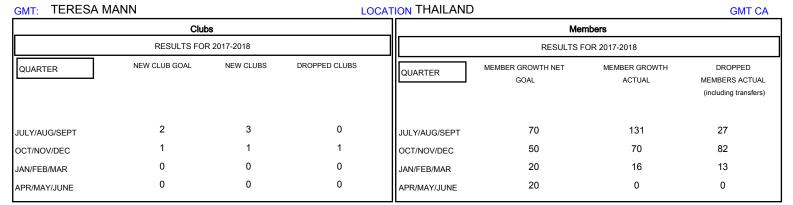

## District 310 D

Results as of: 01/31/2018

| DROPPED CLUBS: 1  DROPPED MEMBERS |     | 21 CLUBS OF 74 ADDED 1 OR MORE NEW MEMBERS | GENDER DISTRIBUTION  MALE 1,076 (63.11%)  FEMALE 629 (36.89%)  Women Percentage Fiscal Year Goal: 50% |    |
|-----------------------------------|-----|--------------------------------------------|-------------------------------------------------------------------------------------------------------|----|
| DECEASED                          | 5   | CLICK HERE FOR CUMULATIVE  MEMBERSHIP DATA | TOTAL FAMILY UNIT MEMBERS                                                                             | 50 |
| CLUB CANCELLED                    | 26  |                                            |                                                                                                       |    |
| OTHER                             | 91  |                                            | FAMILY MEMBERS PAYING HALF DUES                                                                       | 30 |
| TOTAL                             | 122 |                                            |                                                                                                       |    |